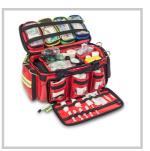

### **Description**

For users of emergency services specialized in first aid.

Interior totally adaptable to the needs of the user thanks to extractable velcro separators.

Elastic bands in all interior flat surfaces.

Reflective strips night and day. 2 external pockets of

medium size, 2 external pockets of large capacity, with elastic bands.

4 extractable compartments with transparent frontal part differentiated according to the standardized color code (blue: respiratory system, red: circulatory system, green: various surgical equipment, yellow: pediatric equipment).

Isothermal amp maker with 27 elastics.

Shoulder strap, handles that surround the bag for better resistance, concealed backpack straps and banana.

Material: 1000D polyamide fabric

Colour: Red. Weight: 2.86 kg