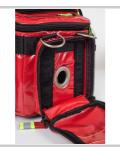

### **Description**

For users of emergency services specialized in first aid.

Interior totally adaptable to the needs of the user thanks to extractable velcro separators.

Elastic bands in all interior flat surfaces.

Reflective strips night and day. 2 external pockets of

medium size, 2 external pockets of large capacity, with elastic bands.

4 extractable compartments with transparent frontal part differentiated according to the standardized color code (blue: respiratory system, red: circulatory system, green: various surgical equipment, yellow: pediatric equipment).

Isothermal amp maker with 27 elastics.

Shoulder strap, handles that surround the bag for better resistance, concealed backpack straps and banana.

Material: 1000D polyamide fabric

Colour: Red. Weight: 2.86 kg