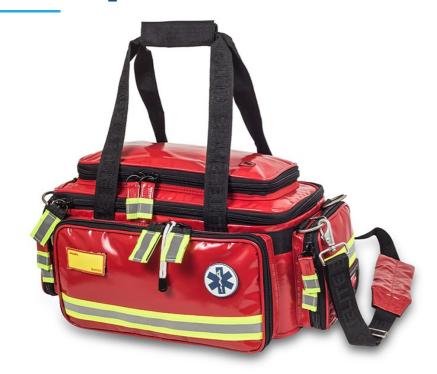

### **Description**

For users of emergency services specialized in first aid.

Interior totally adaptable to the needs of the user thanks to extractable velcro separators.

Elastic bands in all interior flat surfaces.

Reflective strips night and day. 2 external pockets of

medium size, 2 external pockets of large capacity, with elastic bands.

4 extractable compartments with transparent frontal part differentiated according to the standardized color code (blue: respiratory system, red: circulatory system, green: various surgical equipment, yellow: pediatric equipment).

Isothermal amp maker with 27 elastics.

Shoulder strap, handles that surround the bag for better resistance, concealed backpack straps and banana.

Material: 1000D polyamide fabric

Colour: Red. Weight: 2.86 kg

Outdoor measures: 47 x 22 x 28 cm / 23.23 I.Maximum

recommended capacity: 12 Kg