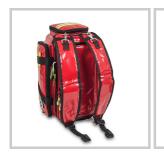

Reflective strips night and day. 2 external pockets of

medium size, 2 external pockets of large capacity, with elastic bands.

4 extractable compartments with transparent frontal part differentiated according to the standardized color code (blue: respiratory system, red: circulatory system, green: various surgical equipment, yellow: pediatric equipment).

Isothermal amp maker with 27 elastics.

Shoulder strap, handles that surround the bag for better resistance, concealed backpack straps and banana.

Material: 1000D polyamide fabric

Colour: Red. Weight: 2.86 kg