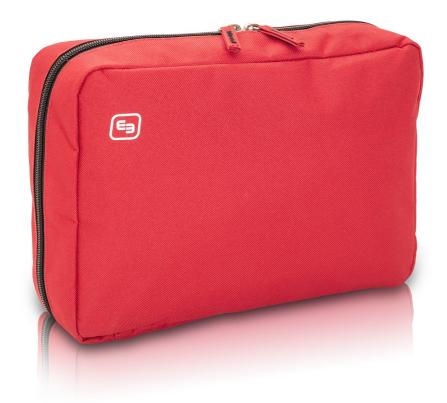

## **Description**

Large capacity first aid kit. Flexible and resistant for the organization and identification of the material to respond to first aid situations. - Handle for easy

transport and handling

Large size (A4 format)

Opening by zipper with double slider, with large shooters- Two

velcro straps at the back that will fix it in the trunk of the car or in other cases

Transparent PVC inner pocket for easy identification of the contents, with "L" opening

- Two central elastic bands for bandages, etc

Two pockets (one of them with zipper) for gloves, gauze and other dressings

Elastics of different sizes for equipment and instruments

Material: 600D Polyester

- Weight: 0.30 kg.

-Measures: 21 x 29.7 x 8 cm / 4.9 L

Color: Red - Sold empty