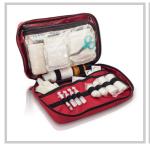

Large size (A4 format)

Opening by zipper with double slider, with large shooters- Two

velcro straps at the back that will fix it in the trunk of the car or in other cases

Transparent PVC inner pocket for easy identification of the contents, with "L" opening

- Two central elastic bands for bandages, etc

Two pockets (one of them with zipper) for gloves, gauze and other dressings

Elastics of different sizes for equipment and instruments

Material: 600D Polyester