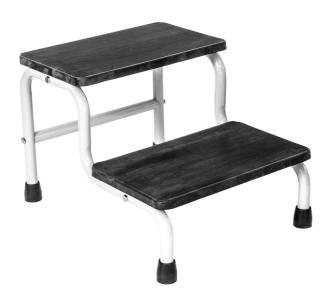

## **Description**

- Structure in epoxy lacquered steel tube
- -Steps covered with non-slip plastic
- -Maximum load: 150 kg- Dimensions: (

L)40 x (W)24.5 x (H)34 cm

- Height of the first step: 16.5 cm

Stainless steel or Epoxy: what difference?

### **Features**

| CE Marking                 | CE            | Medical device          | Class I  |
|----------------------------|---------------|-------------------------|----------|
| Bar code                   | 3661040168104 | HS Code                 | 94029000 |
| Warranty (months)          | 12            | Country                 | China    |
| DIMENSIONS AND WEIGHT      |               |                         |          |
| Packed unit / Width (cm)   | 35            | Bare Unit / Width (cm)  | 24.5     |
| Packed unit / Height (cm)  | 12            | Bare Unit / Height (cm) | 34       |
| Packed unit / Length (cm)  | 57            | Bare Unit / Length (cm) | 40       |
| Packed unit / Weight       | 6             | Bare Unit / Weight (kg) | 5.5      |
| SPECIFIC STORAGE CONDITION | IS            |                         |          |
| Minimum temperature        | NA            | Max temperature         | NA       |
| Minimum humidity           | NA            | Maximum humidity        | NA       |
| OTHER FEATURES             |               |                         |          |
| Packed unit / Quantity     | 1             |                         |          |