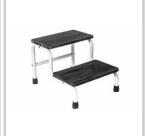

## **Description**

- Structure in epoxy lacquered steel tube
- -Steps covered with non-slip plastic
- -Maximum load: 150 kg- Dimensions: (

L)40 x (W)24.5 x (H)34 cm

- Height of the first step: 16.5 cm

Stainless steel or Epoxy: what difference?