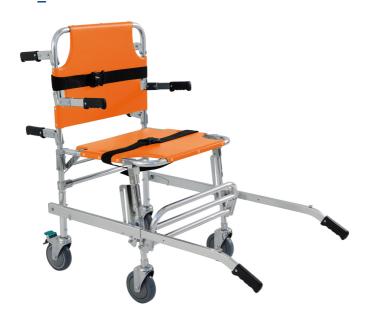

## **ALUMINIUM ALLOY STAIR** STRETCHER - W 46 CM - 4 WHEELS, **ORANGE**

Ref. SBRAN15 O

Ideal for transferring a patient, going up and down stairs with minimal effort

## **Description**

- · High strength aluminium alloy structure
- · Equipped with armrests
- Ideal for transferring a patient, climbing up and down the stairs
- · Back wheels are fixed and have brakes, the front two are swivel wheels, no brake. This allowing movement on most surfaces with a minimum of effort.
- The safety of patients during the transport process is ensured by 2 restraining straps with quick release buckle
- · At the front of the stretcher, two retractable arms
- Dimensions (L x W x H): 90 X 51 x 91 cm, unfolded; 90 x 17 x 59 cm, folded
- · Weight: 10.5 kg
- · Maximum load carried: 159 kg
- · Rigid seat
- · Single colour: orange