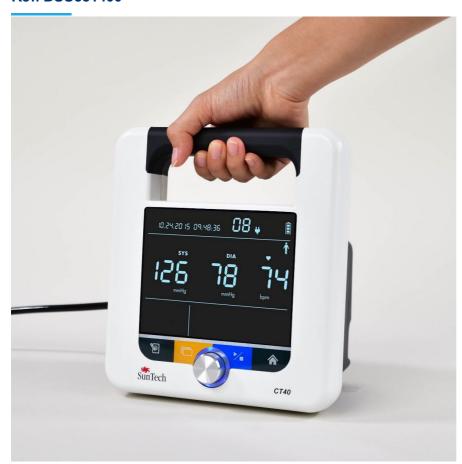

### MODULE PNI FOR STATION SUNTECH CT40 (ACCESSORY INCLUDED)

Ref. DSU551400

Scalable station ideal for spot measurements of vital parameters

### **Description**

Using the SunTech technology for measuring blood pressure, the Pro VS Check® is the only scalable diagnostic station of this type. Designed to be easily used and adapted in all health care units, the modular design of this device allows you to add blood saturation and thermometry modules tailored to the needs of your patients. RELIABILITYThe manual mode of measuring blood pressure allows reading and checking measurement in real-time, without removing the cuff.PRECISIONThe customizable average measurement mode of blood pressure ensures accurate and consistent readingsCONNECTIVITYData transfer using IHE protocols with network connection via an integrated Ethernet port or optional WIFI.FLEXIBILITYThe modular design allows you to add optional temperature and SpO2 modules.SIMPLICITYIntuitive user interface with LCD display.