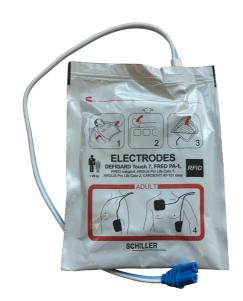

### **Description**

The electrodes of the FRED PA-1 are compatible with all recent models of AED or SCHILLER defibrillator monitors (FRED easyport, FRED® easport plus, DEFIGARD Touch 7, DEFIGARD HD-7), which allows if necessary continuity of care of equipped emergency doctors while keeping the same electrodes.

The positioning of the electrodes on the patient is the same for adults and for children, namely in the anterolateral position.

- -Use: adults (patients aged at least 8 years or weighing more than 25 kg)
- -Lifespan: 36 months
- -Cable length: 2 m
- Electrode size: 80cm² of active surface each