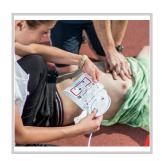

### **Description**

The electrodes of the FRED PA-1 are compatible with all recent models of AED or SCHILLER defibrillator monitors (FRED easyport, FRED® easport plus, DEFIGARD Touch 7, DEFIGARD HD-7), which allows if necessary continuity of care of equipped emergency doctors while keeping the same electrodes.

The positioning of the electrodes on the patient is the same for adults and for children, namely in the anterolateral position.

- -Use: adults (patients aged at least 8 years or weighing more than 25 kg)
- -Lifespan: 36 months
- -Cable length: 2 m
- Electrode size: 80cm² of active surface each