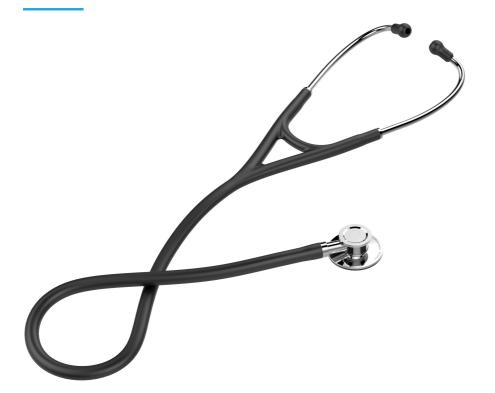

## **CARDIO PRESTIGE II STETHOSCOPE** SINGLE

Ref. 506010

With its heavy horn with "premium acoustic" technology, the Cardio Prestige II is the most efficient stethoscope.

### **Description**

Developed with the help of the CNRS and the CENTRALE school, the CARDIOPRESTIGE II stethoscope is the quintescence of SPENGLER know-how. With its heavy roof equipped with "premium acoustic" technology, its oversize tubing, it offers a level of performance never reached.

#### **EXCEPTIONAL**

ACOUSTICS. Large diameter lyres.

Multi-frequency floating membrane- Light pressure = listening to low frequencies ( vascular and cardiac)

-Firm pressure = listening to high frequencies (pulmonary)

COMFORT. Anti-cold ring.

Nano silicone ear tips

· New lyre design more adapted to anatomy

Available in double pavilion (adult and pediatric pavilion).