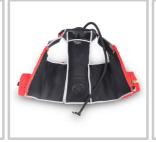

### **Description**

- Peripheral reflective strips to quickly identify the silhouette of the rescuer.
- Front, rear and side MOLLE systems to hang various materials.
- Inner back pocket for the placement of the hydration bag with hole for the extraction of the hose.
- Two front outer pockets for intervention equipment and garment scissors.
- Two large capacity internal front pockets for plans, documents or intervention equipment.
- Rear handle that facilitates the extraction of injured personnel.
- Double identification system on the back thanks to Velcro patches.
- Made of breathable mesh to neutralize the outside temperature.
- Shoulder and back adjustment systems to fit all sizes.
- -Material: 1000D Polyester, Gear Height: 52-56 cm