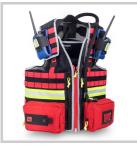

# HIGH VISIBILITY EMT VEST ELITE BAGS S/M - E-VEST'S - RED EB02.055

Ref. SEGILE01

**\ +33(0)4 42 90 31 31** 

info@gsh-med.fr

30/08/2024 23:19:36 - For information purposes only, can be subject to change

GSH | 30 rue Jean de Guiramand 13290 Aix-en-Provence | France

#### Ref. SEGILE01

Developed for use in sanitary interventions, fires, vehicle release, rescue and identification of operational controls.

### **Description**

- Peripheral reflective strips to quickly identify the silhouette of the rescuer.
- Front, rear and side MOLLE systems to hang various materials.
- Inner back pocket for the placement of the hydration bag with hole for the extraction of the hose.
- Two front outer pockets for intervention equipment and garment scissors.
- Two large capacity internal front pockets for plans, documents or intervention equipment.
- Rear handle that facilitates the extraction of injured personnel.
- Double identification system on the back thanks to Velcro patches.
- Made of breathable mesh to neutralize the outside temperature.
- Shoulder and back adjustment systems to fit all sizes.
- -Material: 1000D Polyester, Gear Height: 52-56 cm