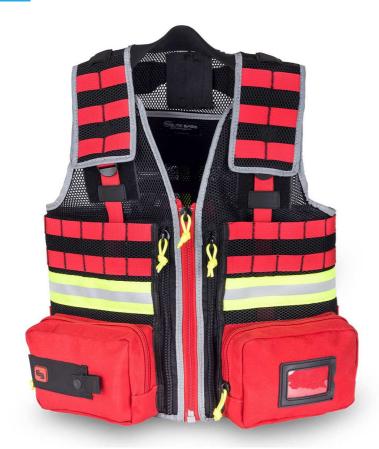

# HIGH VISIBILITY EMT VEST ELITE BAGS S/M - E-VEST'S - RED EB02.055

Ref. SEGILE01

**\ +33(0)4 42 90 31 31** 

info@gsh-med.fr

30/08/2024 23:19:36 - For information purposes only, can be subject to change

GSH | 30 rue Jean de Guiramand 13290 Aix-en-Provence | France

#### Ref. SEGILE01

Developed for use in sanitary interventions, fires, vehicle release, rescue and identification of operational controls.

### **Description**

- Peripheral reflective strips to quickly identify the silhouette of the rescuer.
- Front, rear and side MOLLE systems to hang various materials.
- Inner back pocket for the placement of the hydration bag with hole for the extraction of the hose.
- Two front outer pockets for intervention equipment and garment scissors.
- Two large capacity internal front pockets for plans, documents or intervention equipment.
- Rear handle that facilitates the extraction of injured personnel.
- Double identification system on the back thanks to Velcro patches.
- Made of breathable mesh to neutralize the outside temperature.
- Shoulder and back adjustment systems to fit all sizes.
- -Material: 1000D Polyester, Gear Height: 52-56 cm

Diameter: 92-142 cm Available in size L/XL.