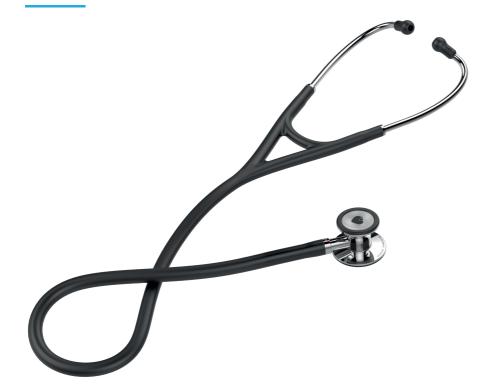

## CARDIO PRESTIGE II STETHOSCOPE DUAL

Ref. 506011

With its heavy horn with "premium acoustic" technology, the new Cardio Prestige II is the most efficient stethoscope.

## **Description**

Developed with the help of the CNRS and the CENTRALE school, the CARDIOPRESTIGE II stethoscope is the quintescence of SPENGLER know-how. With its heavy roof equipped with "premium acoustic" technology, its oversize tubing, it offers a level of performance never reached.

#### **EXCEPTIONAL**

ACOUSTICS. Large diameter lyres. Multi-frequency floating membrane- Light pressure = listening to low frequencies ( vascular and cardiac)

-Firm pressure = listening to high frequencies (pulmonary)

COMFORT. Anti-cold ring. Nano silicone ear tips• New lyre design more adapted to anatomy. Pavilion indicator