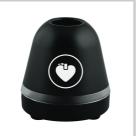

### Rechargeable LED fiber optics with Smartled 5500-R® charger stand

## **Description**

- Cutting-edge LED technology:- A powerful luminance of 50K lumens.- A colorimetry of 4000K, the perfect range for observation,
- A CRI (Color Rendering Index) of 95 out of 100 for perfect color reproduction.
- Optical fiber for direct, homogeneous and glare-free illumination of the ear canal and eardrum• Magnifying magnifying glass x3

EASY TO USE AND PRACTICAL. Ergonomic handle. ABS and stainless steel head for secure fixation. Clip with switch. Crimped bulb for greater reliability• LED bulb with a lifespan of 55000 h