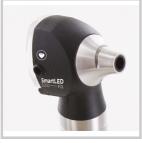

## **Description**

- Cutting-edge LED technology:- A powerful luminance of 50K lumens.- A colorimetry of 4000K, the perfect range for observation,
- A CRI (Color Rendering Index) of 95 out of 100 for perfect color reproduction.
- Optical fiber for direct, homogeneous and glare-free illumination of the ear canal and eardrum• Magnifying magnifying glass x3