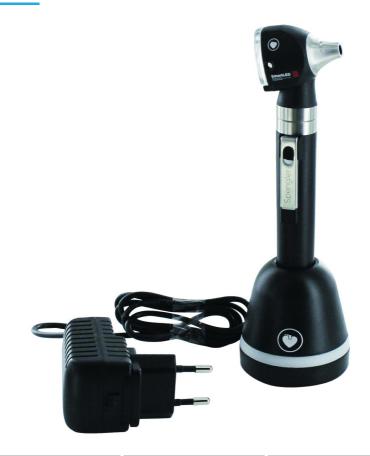

### Rechargeable LED fiber optics with Smartled 5500-R® charger stand

## **Description**

- Cutting-edge LED technology:- A powerful luminance of 50K lumens.- A colorimetry of 4000K, the perfect range for observation,
- A CRI (Color Rendering Index) of 95 out of 100 for perfect color reproduction.
- Optical fiber for direct, homogeneous and glare-free illumination of the ear canal and eardrum• Magnifying magnifying glass x3

EASY TO USE AND PRACTICAL. Ergonomic handle. ABS and stainless steel head for secure fixation. Clip with switch. Crimped bulb for greater reliability• LED bulb with a lifespan of 55000 h

#### ADDITIONAL INFORMATION

· Comes with rigid housing consisting of 2 LR6 AA batteries, 8 speculums (2.5mm and 4mm)