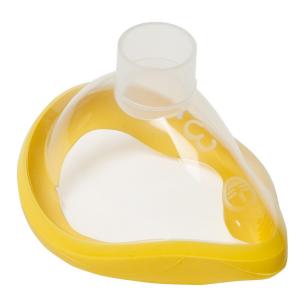

# VINYL MASK SINGLE USE, ADULT, YELLOW, T3

#### Ref. 860132

### **Description**

Emergencies - resuscitation - first aid. Can be fitted to the manual insufflators. These facial resuscitation masks ensure administration of oxygen and anesthetic vapours from anesthesia administration devices. They can be used in spontaneously breathing patients or to ensure controlled ventilation. Their specially designed shape means they fit all morphologies.