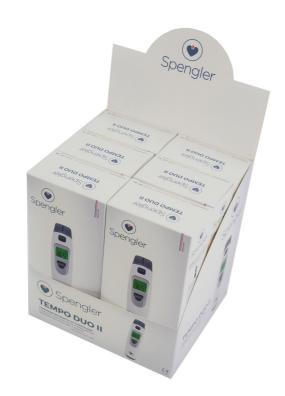

## **DISPLAY OF 12 TEMP DUO II SPENGLER**

) Spengler

Ref. SP3105P

30/08/2024 20:41:33 - For information purposes only, can be subject to change

## **DISPLAY OF 12 TEMP DUO II SPENGLER**

Ref. SP3105P

Temporal or ear, the measurements are instantaneous and visible on a backlit screen.

## **Description**

Display of 6 thermometers Tempo Duo II.

• Measuring range: 32°C - 43°C

Equipped with a backlit screen, TEMPO DUO II turns red when the temperature is above normal. SPENGLER performance at home.