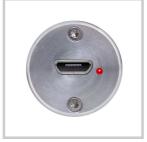

Ophthalmoscope head

- Electronic ON/OFF push-button-switch
- Power supply: 1 lithium-ion rechargeable battery 3.7 V, inclusive
- Incl. recharger with USB plug (adapter EU/UK/US)