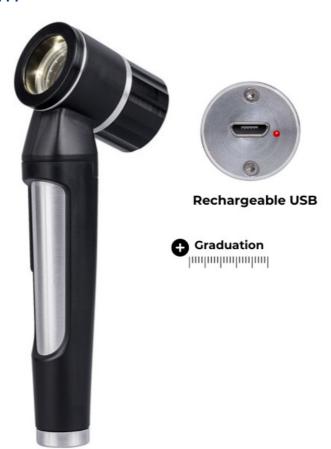

## LUXASCOPE DERMATOSCOPE LED 3.7 V (RECHARGEABLE), INCL. USB-RECHARGER

Ref. C1.526.114

Innovative dermatoscope in pocket size, rechargeable USB.

WITH scale.

## **Description**

- Illumination: LED-Ring with 6 LEDs in concentric structure for
- a highly detailed image, homogenous light
- · Maintenance-free, because no lamp replacement necessary
- · Removable contact plate for easy cleaning
- Stepless zoom area with 10 x magnification for
- a distortion-free image
- · Optimized design of head
- Can be dimmed
- · Automatic switchoff after 3 minutes
- · Life expectany of LEDs: approx. 100.000 hours

by constant current drive

- Intensity of illumination: 10.000 Lux
- Colour temperature: approx. 4.200 K
- Two-component handle (aluminium / fibre-glass reinforced),

also combinable with LuxaScope LED Otoscope- and

Ophthalmoscope head

- Electronic ON/OFF push-button-switch
- Power supply: 1 lithium-ion rechargeable battery 3.7 V, inclusive
- Incl. recharger with USB plug (adapter EU/UK/US)