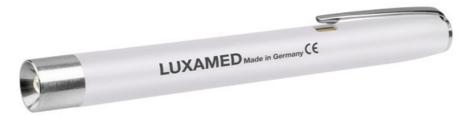

# DIAGNOSTIC PENLIGHT LED -LUXAMED

Ref. D1.211.912

1/2

CE

14/10/2024 20:40:42 - For information purposes only, can be subject to change

GSH | 30 rue Jean de Guiramand 13290 Aix-en-Provence | France www.gsh-med.fr **↓** +33(0)4 42 90 31 31**⋈** info@gsh-med.fr

## DIAGNOSTIC PENLIGHT LED -LUXAMED

2/2

### **Description**

Penlight for optimal eye and throat examinations, with LED light approved for eye examinations.

- Top quality ABS plastic housing
- Weight 31.5 g
- Life time LED 100.000 h
- Luminous intensity 18.000 22.000 mcd
- Colour temperature: approx. 7000 Kelvin
- Operating voltage 3.0 V
- Incl. 2 AAA batteries