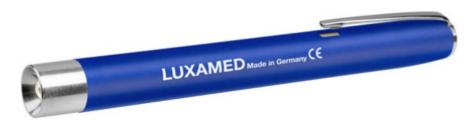

#### Ref. D1.211.212

Diagnostic Penlight LED OF Luxamed is resistant and lasts over time thanks to LED technology!

This technology provides a shadow-free field of vision and optimum illumination in the area of application. The LEDs are powered by a constant current, guaranteeing considerably longer life.

## **Description**

Penlight for optimal eye and throat examinations, with LED light approved for eye examinations.

- Top quality ABS plastic housing
- Weight 31.5 g
- Life time LED 100.000 h
- Luminous intensity 18.000 22.000 mcd
- Colour temperature: approx. 7000 Kelvin
- Operating voltage 3.0 V
- Incl. 2 AAA batteries