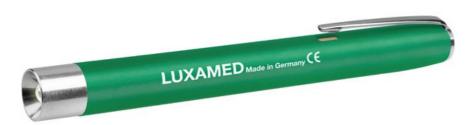

#### Ref. D1.211.612

Diagnostic Penlight LED OF Luxamed is resistant and lasts over time thanks to LED technology!

This technology provides a shadow-free field of vision and optimum illumination in the area of application. The LEDs are powered by a constant current, guaranteeing considerably longer life.

## **Description**

Penlight for optimal eye and throat examinations, with LED light approved for eye examinations.

- Top quality ABS plastic housing
- Weight 31.5 g
- Life time LED 100.000 h
- Luminous intensity 18.000 22.000 mcd
- Colour temperature: approx. 7000 Kelvin
- Operating voltage 3.0 V
- Incl. 2 AAA batteries

## **Features**

| CE Marking                 | CE             | Medical device            | Class I |
|----------------------------|----------------|---------------------------|---------|
| Barcode                    | 04260381961710 | Warranty (months)         | 24      |
| DIMENSIONS AND WEIGHT      |                |                           |         |
| Packed unit / Width (cm)   | nc             | Packed unit / Height (cm) | nc      |
| Packed unit / Length (cm)  | nc             | Packed unit / Weight      | nc      |
| SPECIFIC STORAGE CONDITION | IS             |                           |         |
| Minimum temperature        | -10            | Max temperature           | 40      |
| Minimum humidity           | 10             | Maximum humidity          | 90      |
| OTHER FEATURES             |                |                           |         |
| Colors                     | Green          |                           |         |