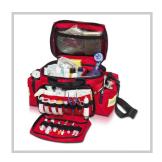

## **EMERGENCY EMERGENCY BAG** LIGHT (22 L / 44X25X27CM) - BLUE (EM13.014)

Ref. MEEMER02 J

Practical and lightweight first aid bag with two adjustable internal dividers and a zippered pocket in the flap to facilitate the organization of sanitary equipment

## **Description**

- It also has three outer pockets; the one at the front is divided with rubberized elastic bands
- High resistance zip closures

Reflective strips- Washable case

- Reinforced handles and shoulder straps
- Dimensions 44 x 25 x 27 cm, capacity 22 L
- Material 600D Polyester
- Weight 1.29 kg