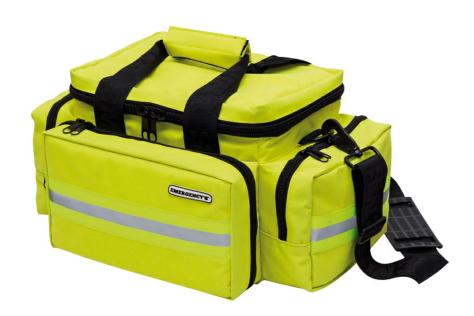

## **EMERGENCY EMERGENCY BAG** LIGHT (22 L / 44X25X27CM) - BLUE (EM13.014)

Ref. MEEMER02 J

Practical and lightweight first aid bag with two adjustable internal dividers and a zippered pocket in the flap to facilitate the organization of sanitary equipment

## **Description**

- It also has three outer pockets; the one at the front is divided with rubberized elastic bands
- High resistance zip closures

Reflective strips- Washable case

- Reinforced handles and shoulder straps
- Dimensions 44 x 25 x 27 cm, capacity 22 L
- Material 600D Polyester
- Weight 1.29 kg

Available in waterproof version

- Sold empty