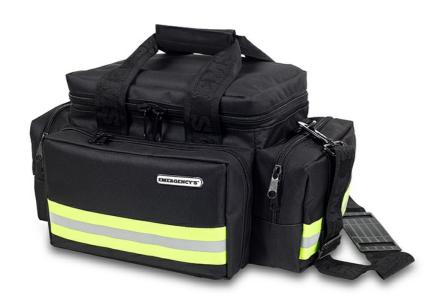

## **EMERGENCY EMERGENCY BAG** LIGHT (22 L / 44X25X27CM) - BLUE (EM13.014)

Ref. MEEMER02 N

Practical and lightweight first aid bag with two adjustable internal dividers and a zippered pocket in the flap to facilitate the organization of sanitary equipment

## **Description**

- It also has three outer pockets; the one at the front is divided with rubberized elastic bands
- High resistance zip closures

Reflective strips- Washable case

- Reinforced handles and shoulder straps
- Dimensions 44 x 25 x 27 cm, capacity 22 L
- Material 600D Polyester
- Weight 1.29 kg