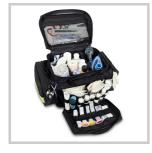

## **Description**

- It also has three outer pockets; the one at the front is divided with rubberized elastic bands
- High resistance zip closures

Reflective strips- Washable case

- Reinforced handles and shoulder straps
- Dimensions 44 x 25 x 27 cm, capacity 22 L
- Material 600D Polyester
- Weight 1.29 kg

Available in waterproof version

- Sold empty