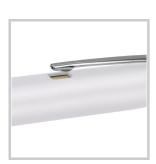

## **DIAGNOSTIC PENLIGHT LED -**LUXAMED

Ref. D1.211.112

Diagnostic Penlight LED OF Luxamed is resistant and lasts over time thanks to LED technology!

This technology provides a shadow-free field of vision and optimum illumination in the area of application. The LEDs are powered by a constant current, guaranteeing considerably longer life.

## **Description**

Penlight for optimal eye and throat examinations, with LED light approved for eye examinations.

- · Top quality ABS plastic housing
- Weight 31.5 g
- Life time LED 100.000 h
- Luminous intensity 18.000 22.000 mcd
- Colour temperature: approx. 7000 Kelvin
- Operating voltage 3.0 V
- Incl. 2 AAA batteries