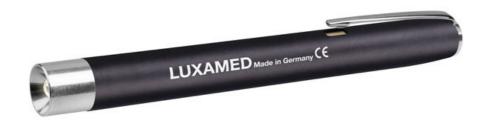

## **DIAGNOSTIC PENLIGHT LED -LUXAMED**

Ref. D1.211.112

24/10/2024 20:11:25 - For information purposes only, can be subject to change

## **DIAGNOSTIC PENLIGHT LED -**LUXAMED

Ref. D1.211.112

Diagnostic Penlight LED OF Luxamed is resistant and lasts over time thanks to LED technology!

This technology provides a shadow-free field of vision and optimum illumination in the area of application. The LEDs are powered by a constant current, guaranteeing considerably longer life.

## **Description**

Penlight for optimal eye and throat examinations, with LED light approved for eye examinations.

- · Top quality ABS plastic housing
- Weight 31.5 g
- Life time LED 100.000 h
- Luminous intensity 18.000 22.000 mcd
- Colour temperature: approx. 7000 Kelvin
- Operating voltage 3.0 V
- Incl. 2 AAA batteries