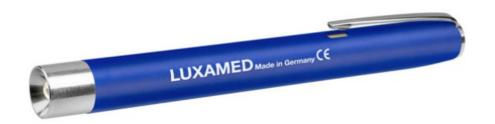

## **DIAGNOSTIC PENLIGHT LED -**LUXAMED

Ref. D1.211.212

Diagnostic Penlight LED OF Luxamed is resistant and lasts over time thanks to LED technology!

This technology provides a shadow-free field of vision and optimum illumination in the area of application. The LEDs are powered by a constant current, guaranteeing considerably longer life.

## **Description**

Penlight for optimal eye and throat examinations, with LED light approved for eye examinations.

- · Top quality ABS plastic housing
- Weight 31.5 g
- Life time LED 100.000 h
- Luminous intensity 18.000 22.000 mcd
- Colour temperature: approx. 7000 Kelvin
- Operating voltage 3.0 V
- Incl. 2 AAA batteries