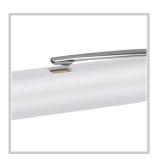

## **Description**

Penlight for optimal eye and throat examinations, with LED light approved for eye examinations.

- · Top quality ABS plastic housing
- Weight 31.5 g
- Life time LED 100.000 h
- Luminous intensity 18.000 22.000 mcd
- Colour temperature: approx. 7000 Kelvin
- Operating voltage 3.0 V
- Incl. 2 AAA batteries