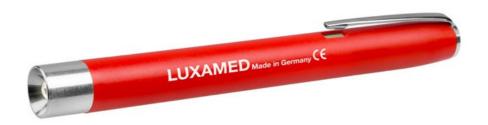

## **DIAGNOSTIC PENLIGHT LED -**LUXAMED

Ref. D1.211.412

Diagnostic Penlight LED OF Luxamed is resistant and lasts over time thanks to LED technology!

This technology provides a shadow-free field of vision and optimum illumination in the area of application. The LEDs are powered by a constant current, guaranteeing considerably longer life.

## **Description**

Penlight for optimal eye and throat examinations, with LED light approved for eye examinations.

- · Top quality ABS plastic housing
- Weight 31.5 g
- Life time LED 100.000 h
- Luminous intensity 18.000 22.000 mcd
- Colour temperature: approx. 7000 Kelvin
- Operating voltage 3.0 V
- Incl. 2 AAA batteries