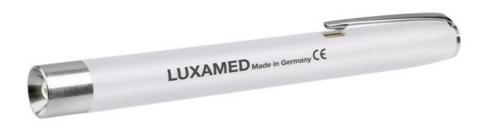

## **DIAGNOSTIC PENLIGHT LED -**LUXAMED

Ref. D1.211.912

Diagnostic Penlight LED OF Luxamed is resistant and lasts over time thanks to LED technology!

This technology provides a shadow-free field of vision and optimum illumination in the area of application. The LEDs are powered by a constant current, guaranteeing considerably longer life.

## **Description**

Penlight for optimal eye and throat examinations, with LED light approved for eye examinations.

- · Top quality ABS plastic housing
- Weight 31.5 g
- Life time LED 100.000 h
- Luminous intensity 18.000 22.000 mcd
- Colour temperature: approx. 7000 Kelvin
- Operating voltage 3.0 V
- Incl. 2 AAA batteries