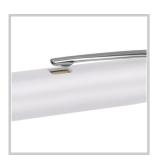

## **DIAGNOSTIC PENLIGHT LED -**LUXAMED

Ref. D1.211.912

Diagnostic Penlight LED OF Luxamed is resistant and lasts over time thanks to LED technology!

This technology provides a shadow-free field of vision and optimum illumination in the area of application. The LEDs are powered by a constant current, guaranteeing considerably longer life.

## **Description**

Penlight for optimal eye and throat examinations, with LED light approved for eye examinations.

- · Top quality ABS plastic housing
- Weight 31.5 g
- Life time LED 100.000 h
- Luminous intensity 18.000 22.000 mcd
- Colour temperature: approx. 7000 Kelvin
- Operating voltage 3.0 V
- Incl. 2 AAA batteries