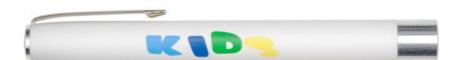

## **Description**

Penlight for optimal eye and throat examinations, with LED light approved for eye examinations.

- · Top quality ABS plastic housing
- Weight 31.5 g
- Life time LED 100.000 h
- Luminous intensity 18.000 22.000 mcd
- Colour temperature: approx. 7000 Kelvin
- Operating voltage 3.0 V
- Incl. 2 AAA batteries

## **Features**

| CE Marking                 | CE             | Medical device            | Class I |
|----------------------------|----------------|---------------------------|---------|
| Bar code                   | 04260381963332 | Warranty (months)         | 24      |
| Country                    | Germany        |                           |         |
| DIMENSIONS AND WEIGHT      |                |                           |         |
| Packed unit / Width (cm)   | nc             | Packed unit / Height (cm) | nc      |
| Packed unit / Length (cm)  | nc             | Packed unit / Weight      | nc      |
| SPECIFIC STORAGE CONDITION | IS             |                           |         |
| Minimum temperature        | -10            | Max temperature           | 40      |
| Minimum humidity           | 10             | Maximum humidity          | 90      |
| OTHER FEATURES             |                |                           |         |
| Colors                     | Kids           |                           |         |