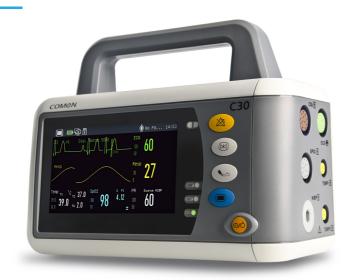

#### Ref. BCMONI07

A 5-in-1 monitor with monitoring of 5 vital parameters. Intuitive thanks to its color touch screen and very easy to carry because ultra compact.

### Description

The C30 multi-parameter monitor, dedicated to first aid for on-site monitoring or in emergency vehicles. It measures non-invasive blood pressure (PNI), oxygen saturation (SpO2), respiratory frequency (RESP), capnography (EtCO2), body temperature and has a 3-lead ECG. Parameters: PNI, SpO2, ECG, Respiration, 2 temperature channels (probes to be added), EtCO2 (sensor to be added). Screen: 4.3" touch with backlight. Double alarm: audible (adjustable) and 3-level visual with 3-color smart alarm system (blue, yellow, red). PNI: suitable for all types of patients (adult, child and newborn). Storage: 48 hours of data storage and trend analysis. Battery: Built-in 2200mAh lithium (4 hours battery life). Options: Optional carrying bag and carrying battery kit (7200mAh). Power supply: Power kit (12V) to emergency vehicle, optional. Operating system: Linux. Dimensions: 19 x 8.2 x 10.5cm. Weight: 1.5kg. Warranty: 3 years.