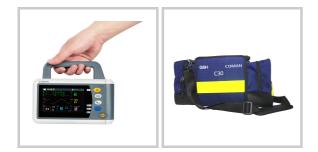

#### Ref. BCMONI07

A 5-in-1 monitor with monitoring of 5 vital parameters. Intuitive thanks to its color touch screen and very easy to carry because ultra compact.

### Description

The C30 multi-parameter monitor, dedicated to first aid for on-site monitoring or in emergency vehicles. It measures non-invasive blood pressure (PNI), oxygen saturation (SpO2), respiratory frequency (RESP), capnography (EtCO2), body temperature and has a 3-lead ECG. Parameters: PNI, SpO2, ECG, Respiration, 2 temperature channels (probes to be added), EtCO2 (sensor to be added). Screen: 4.3" touch with backlight. Double alarm: audible (adjustable) and 3-level visual with 3-color smart alarm system (blue, yellow, red). PNI: suitable for all types of patients (adult, child and newborn). Storage: 48 hours of data storage and trend analysis. Battery: Built-in 2200mAh lithium (4 hours battery life). Options: Optional carrying bag and carrying battery kit (7200mAh). Power supply: Power kit (12V) to emergency vehicle, optional. Operating system: Linux. Dimensions: 19 x 8.2 x 10.5cm. Weight: 1.5kg. Warranty: 3 years.