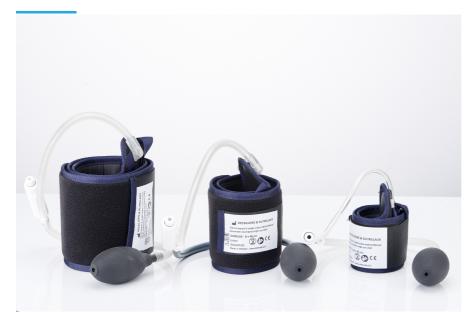

## **Description**

Designed to accompany the patient from the accident site to the emergency room, DDM's single-use pneumatic tourniquet is accessible and easy to use, thanks to its safety valve.

This single-use pneumatic tourniquet is self-sufficient in its composition: bulb, cuff and valve. The injured patient leaves and keeps the tourniquet on until surgery.

With a wide cuff and foam reinforcement inside, pressure is distributed more widely, avoiding skin lesions and intense pain.

Without a manometer, thanks to a mechanical valve, this manual pneumatic tourniquet avoids overpressure, so pressure does not exceed 300mmHg.

This tourniquet also features a label directly on the cuff for recording patient data, such as patient name, date and time of tourniquet application.