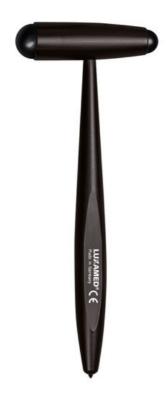

## REFLEX HAMMER ACCORDING TO **BUCK - LUXAMED**

Ref. M1.121.112

Reflex Hammer according to Buck | small

## **Description**

- Reflex hammer made of aluminium
- · Optimal weight distribution
- · Powder coating
- With neurological sensor tip
- Length: 18 cm | weight: 90 g
- Without brush due to hygienic reasons