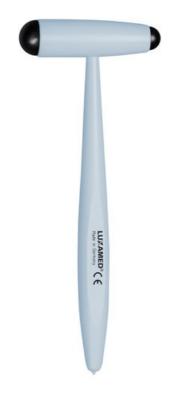

## REFLEX HAMMER ACCORDING TO **BUCK - LUXAMED**

Ref. M1.121.812

Reflex Hammer according to Buck | small

## **Description**

- Reflex hammer made of aluminium
- · Optimal weight distribution
- · Powder coating
- With neurological sensor tip
- Length: 18 cm | weight: 90 g
- Without brush due to hygienic reasons