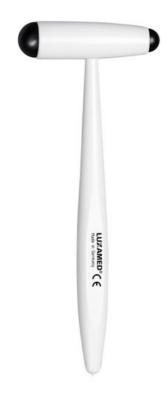

## REFLEX HAMMER ACCORDING TO **BUCK - LUXAMED**

Ref. M1.121.914

Reflex Hammer according to Buck | small

## **Description**

- Reflex hammer made of aluminium
- · Optimal weight distribution
- · Powder coating
- With neurological sensor tip
- Length: 18 cm | weight: 90 g
- Without brush due to hygienic reasons