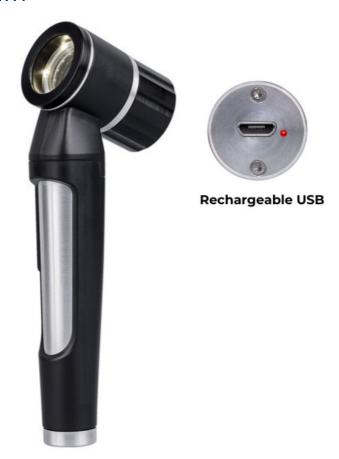

#### Ref. C1.426.114

Innovative dermatoscope in pocket size, rechargeable USB

WITHOUT scale.

### **Description**

- Illumination: LED-Ring with 6 LEDs in concentric structure for
- a highly detailed image, homogenous light
- Maintenance-free, because no lamp replacement necessary
- · Removable contact plate for easy cleaning
- Stepless zoom area with 10 x magnification for a distortion-free image
- · Optimized design of head
- Can be dimmed
- · Automatic switchoff after 3 minutes
- Life expectany of LEDs: approx. 100.000 hours

by constant current drive

- Intensity of illumination: 10.000 Lux
- Colour temperature: approx. 4.200 K
- Two-component handle (aluminium / fibre-glass reinforced),

also combinable with LuxaScope LED Otoscope- and

Ophthalmoscope head

- Electronic ON/OFF push-button-switch
- Power supply: 1 lithium-ion rechargeable battery 3.7 V, inclusive
- Incl. recharger with USB plug (adapter EU/UK/US)