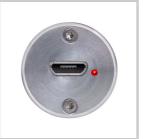

Ophthalmoscope head

- Electronic ON/OFF push-button-switch
- Power supply: 1 lithium-ion rechargeable battery 3.7 V, inclusive
- Incl. recharger with USB plug (adapter EU/UK/US)