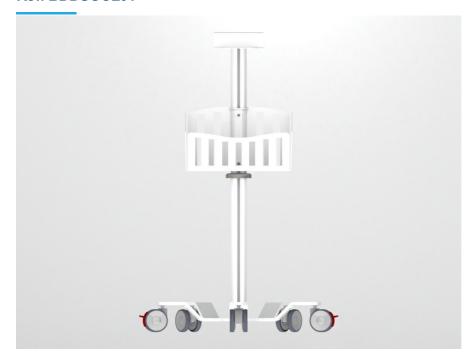

### **Description**

A French base made in France that helps us reduce our carbon footprint and demonstrates GSH's support in bringing manufacturing back to France! Compatible with our monitors: NC3,

NC5, CT40, 4VS

Robust: designed in steel and weighing 13 kgs, with casters that can each withstand a load of 75kg.

Noble materials: steel + epoxy paint RAL 9016 for the foot and folded aluminum sheet for the basket

Extremely flexible mobility and maneuverability due to:

- A 5-pointed star equipped with 5 casters, 2 with brake.
- German-made castors (TENTE brand: EN 12530 standard)
- Nylon wheels with rubber tyre and precision metal ball bearing.