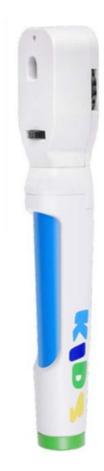

#### Direct ophthalmoscope in pocket size

### **Description**

Direct ophthalmoscope in pocket size

Refraction balance: + 20 bis - 20 D (± 1 2 3 4 6 8 10 15 20 D)

5 different apertures: reticle, large circle, small circle, semicircle, green filter

Illumination: LED

Can be dimmed for an individual glare-free brightness

Automatic switchoff after 3 minutes

Life expectancy of LEDs: approx. 50.000 hours by constant current drive

Colour temperature: approx. 4.200 K

Optimized design of head

Two-component handle (aluminium/fibre-glass reinforced), also combinable with LuxaScope LED otoscope- and dermatoscope head

Electronic ON/OFF push-button switch

Power supply: 2x AAA Alkaline batteries, inclusive