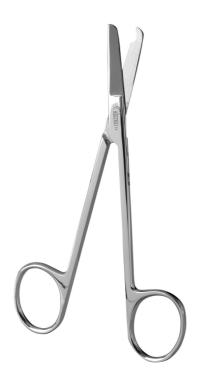

# STITCH SCISSORS STRAIGHT 16 CM

Ref. IC03616

26/08/2024 20:55:12 - For information purposes only, can be subject to change

## STITCH SCISSORS STRAIGHT 16 CM

### Ref. IC03616

Convenient to carry out small care. Rounded tip so as not to hurt the patient.