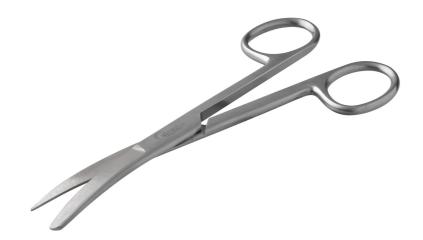

## **OPERATING SCISSORS B/S CURVED** 16 CM

Ref. IC05516

26/08/2024 21:00:32 - For information purposes only, can be subject to change

## **OPERATING SCISSORS B/S CURVED** 16 CM

Ref. IC05516

Ideal for performing small treatments (dressings, compresses, etc.) without hurting the patient