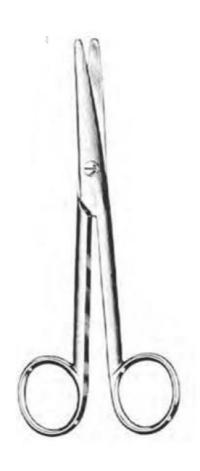

# **MAYO SCISSORS STRAIGHT 23 CM**

Ref. IC07423

26/08/2024 21:04:12 - For information purposes only, can be subject to change

## **MAYO SCISSORS STRAIGHT 23 CM**

#### Ref. IC07423

Ideal for small care (dressings, compresses, etc.)