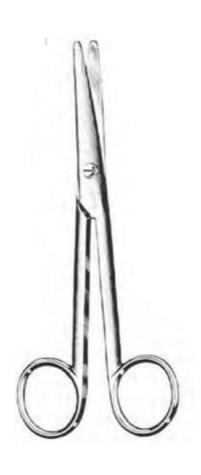

# **MAYO SCISSORS STRAIGHT 25 CM**

Ref. IC07425

26/08/2024 21:04:37 - For information purposes only, can be subject to change

## **MAYO SCISSORS STRAIGHT 25 CM**

#### Ref. IC07425

Ideal for small care (dressings, compresses, etc.)