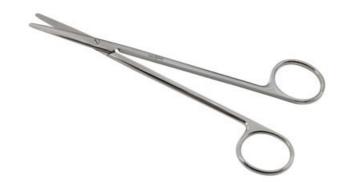

## **METZEMBAUM SCISSORS STRAIGHT 16 CM**

Ref. IC08416

26/08/2024 21:09:39 - For information purposes only, can be subject to change

www.gsh-med.fr

**\ +33(0)4 42 90 31 31** 

## **METZEMBAUM SCISSORS** STRAIGHT 16 CM

Ref. IC08416

Used during surgical operations or small care. Allows tissues to be spread apart without damaging them.