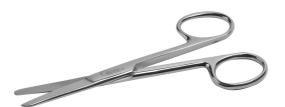

## **OPERATING SCISSORS B/B** STRAIGHT 18 CM

Ref. IC11418

26/08/2024 21:28:52 - For information purposes only, can be subject to change

## **OPERATING SCISSORS B/B** STRAIGHT 18 CM

Ref. IC11418

Ideal for small care (dressings, compresses, etc.)