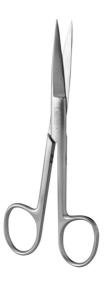

## **OPERATING SCISSORS S/S** STRAIGHT 16 CM

Ref. IC12416

26/08/2024 21:34:20 - For information purposes only, can be subject to change

## **OPERATING SCISSORS S/S** STRAIGHT 16 CM

Ref. IC12416

Practical for small care (dressings, bandages, etc.). The large rings make it easy to grip.