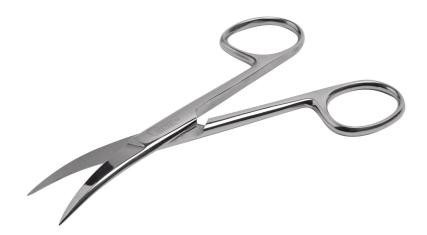

## **OPERATING SCISSORS S/S CURVED** 15 CM

Ref. IC12515

26/08/2024 21:36:43 - For information purposes only, can be subject to change

GSH | 30 rue Jean de Guiramand 13290 Aix-en-Provence | France

info@gsh-med.fr

## **OPERATING SCISSORS S/S CURVED** 15 CM

Ref. IC12515

Practical for small care (dressings, bandages, etc.). The large rings make it easy to grip.