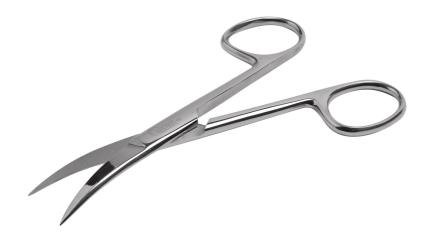

## **OPERATING SCISSORS S/S CURVED** 18 CM

Ref. IC12518

26/08/2024 21:37:10 - For information purposes only, can be subject to change

www.gsh-med.fr

## **OPERATING SCISSORS S/S CURVED** 18 CM

Ref. IC12518

Practical for small care (dressings, bandages, etc.). The large rings make it easy to grip.