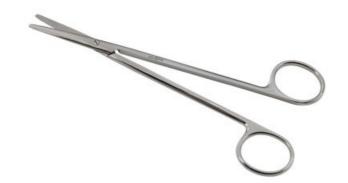

## **METZEMBAUM SCISSORS** STRAIGHT 23 CM

Ref. IC08423

26/08/2024 21:11:29 - For information purposes only, can be subject to change

www.gsh-med.fr

## **METZEMBAUM SCISSORS** STRAIGHT 23 CM

Ref. IC08423

Used during surgical operations or small care. Allows tissues to be spread apart without damaging them.