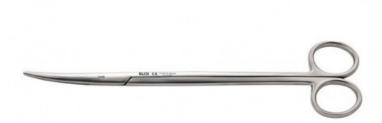

## METZAMBAUM SCISSORS, CURVED, 11.5CM

Ref. IC08511

26/08/2024 21:12:36 - For information purposes only, can be subject to change

## METZAMBAUM SCISSORS, CURVED, 11.5CM

Ref. IC08511

Used during surgical operations or small care. Allows tissues to be spread apart without damaging them.