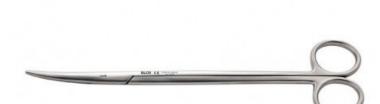

## **METZEMBAUN SCISSORS CURVED** 20 CM

Ref. IC08520

26/08/2024 21:13:15 - For information purposes only, can be subject to change

## **METZEMBAUN SCISSORS CURVED** 20 CM

Ref. IC08520

Used during surgical operations or small care. Allows tissues to be spread apart without damaging them.