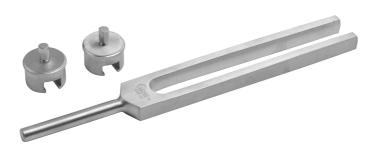

## **TUNING FORK WITH CURSOR N°256 VD, 16 CM**

Ref. ID26256

26/08/2024 23:27:13 - For information purposes only, can be subject to change

## **TUNING FORK WITH CURSOR N°256 VD, 16 CM**

Ref. ID26256

Makes it possible to carry out a first diagnosis of deafness and to determine its type