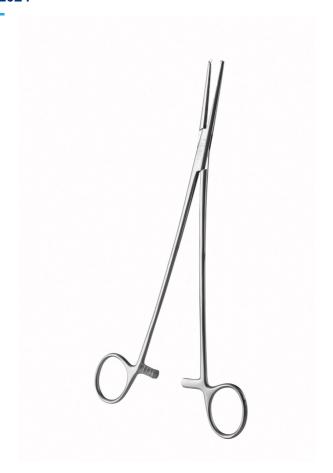

## **BENGOLEA FORCEPS STRAIGHT 1X2 TEETH 24 CM**

Ref. IP42024

27/08/2024 04:05:08 - For information purposes only, can be subject to change

# **BENGOLEA FORCEPS STRAIGHT 1X2 TEETH 24 CM**

Ref. IP42024

### Used to clamper vessels