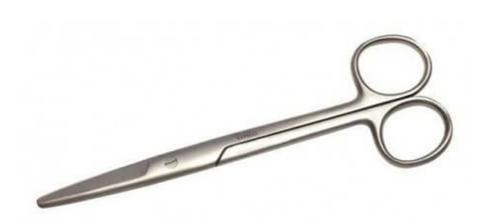

## **MAYO SCISSORS STRAIGHT 28 CM**

Ref. IC07428

29/08/2024 14:31:41 - For information purposes only, can be subject to change

## **MAYO SCISSORS STRAIGHT 28 CM**

### **Description**

Holtex instruments are all made of top-quality stainless steel (AISI 304, 410, 420 and 420A, depending on the type of instrument) to guarantee good durability and resistance to corrosion.