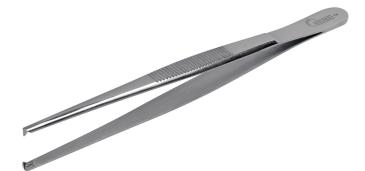

# **TISSUE FORCEPS 1X2 TEETH 10.5 CM**

Ref. IP26010

29/08/2024 14:33:46 - For information purposes only, can be subject to change

GSH | 30 rue Jean de Guiramand 13290 Aix-en-Provence | France

## **TISSUE FORCEPS 1X2 TEETH 10.5 CM**

#### Ref. IP26010

Used during surgical procedures or care. Limits trauma.