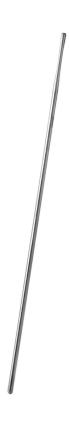

# PROBE WITH ONE KNOB 16 CM

Ref. IS08416

CE

29/08/2024 13:39:57 - For information purposes only, can be subject to change

### PROBE WITH ONE KNOB 16 CM

### Convenient for probing wounds without taking the risk of tissue damage