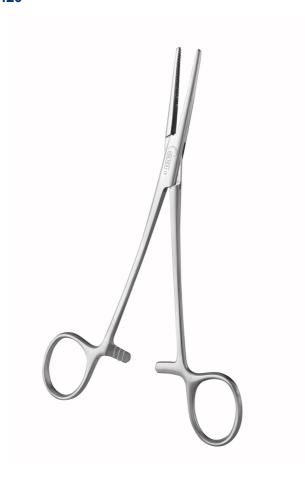

# **KELLY FORCEPS STRAIGHT 20 CM**

Ref. IP16420

27/08/2024 02:57:10 - For information purposes only, can be subject to change

## **KELLY FORCEPS STRAIGHT 20 CM**

### Ref. IP16420

Used during surgery (stopping bleeding, grabbing compresses, etc.)