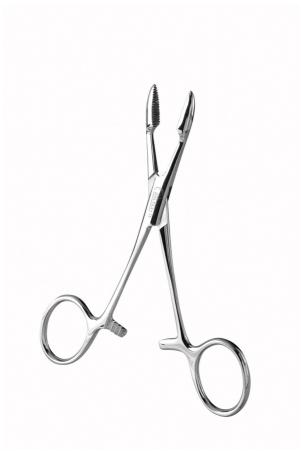

## **MURPHY-PEAN FORCEPS** STRAIGHT 16 CM

Ref. IP21416

27/08/2024 03:13:46 - For information purposes only, can be subject to change

## **MURPHY-PEAN FORCEPS** STRAIGHT 16 CM

Ref. IP21416

Used during surgical procedures (stop bleeding, hold compress, etc.)